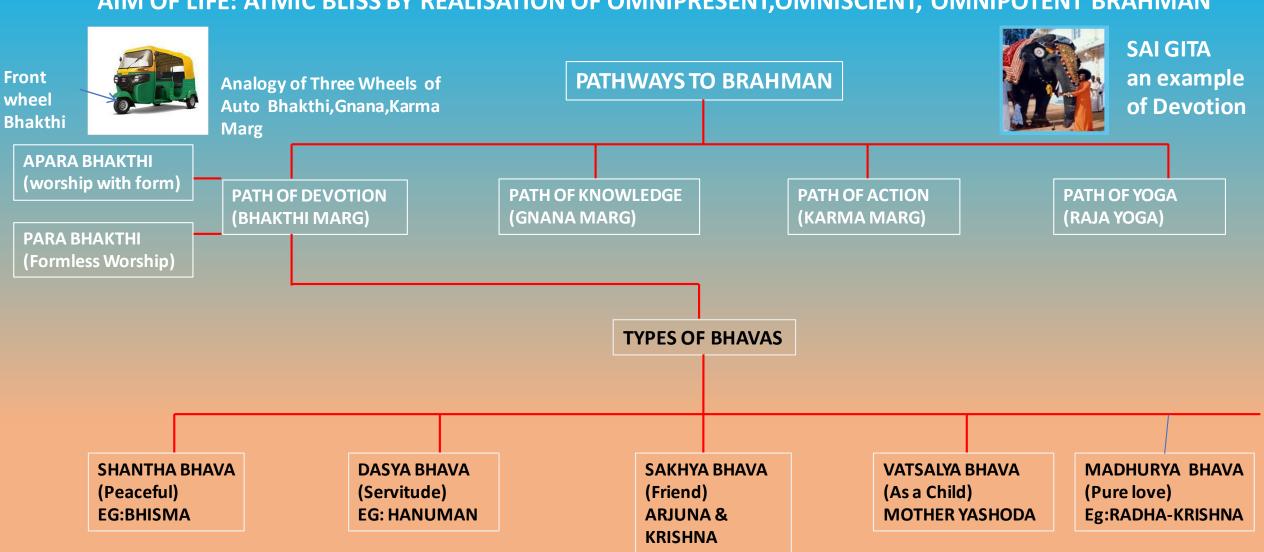

### **PATH OF DEVOTION**

#### AIM OF LIFE: ATMIC BLISS BY REALISATION OF OMNIPRESENT, OMNISCIENT, OMNIPOTENT BRAHMAN

THE NINE DEVOTIONAL WAYS OF CONNECTING WITH GOD ARE THE NAVA VIDHA BHAKTHI MARG