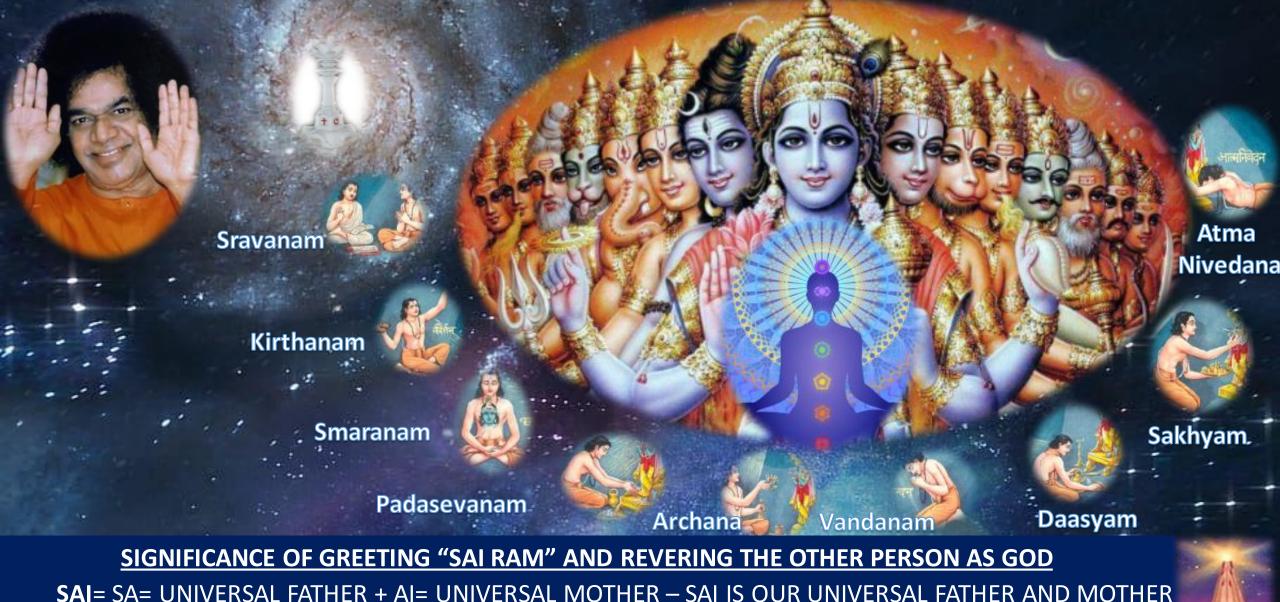

To control physical body. Satwik food, cleanliness, as body abode of lord 3) ATMA SHAKTHI

Once (1) & (2) are achieved Atma Sakthi needed to realise 'ATMA'

SAI= SA= UNIVERSAL FATHER + AI= UNIVERSAL MOTHER – SAI IS OUR UNIVERSAL FATHER AND MOTHER

RAMA = RA= SYMBOLIZES "AGNI" + A= MOON + MA= SYMBOLIZES SUN

(Destroy Sins) (Shanthi) (DISPELLER OF DARKNESS)

**SAIRAM** = Salutation to Universal Father And Mother, Destroyer of sins, Dispeller of darkness & Creator of peace