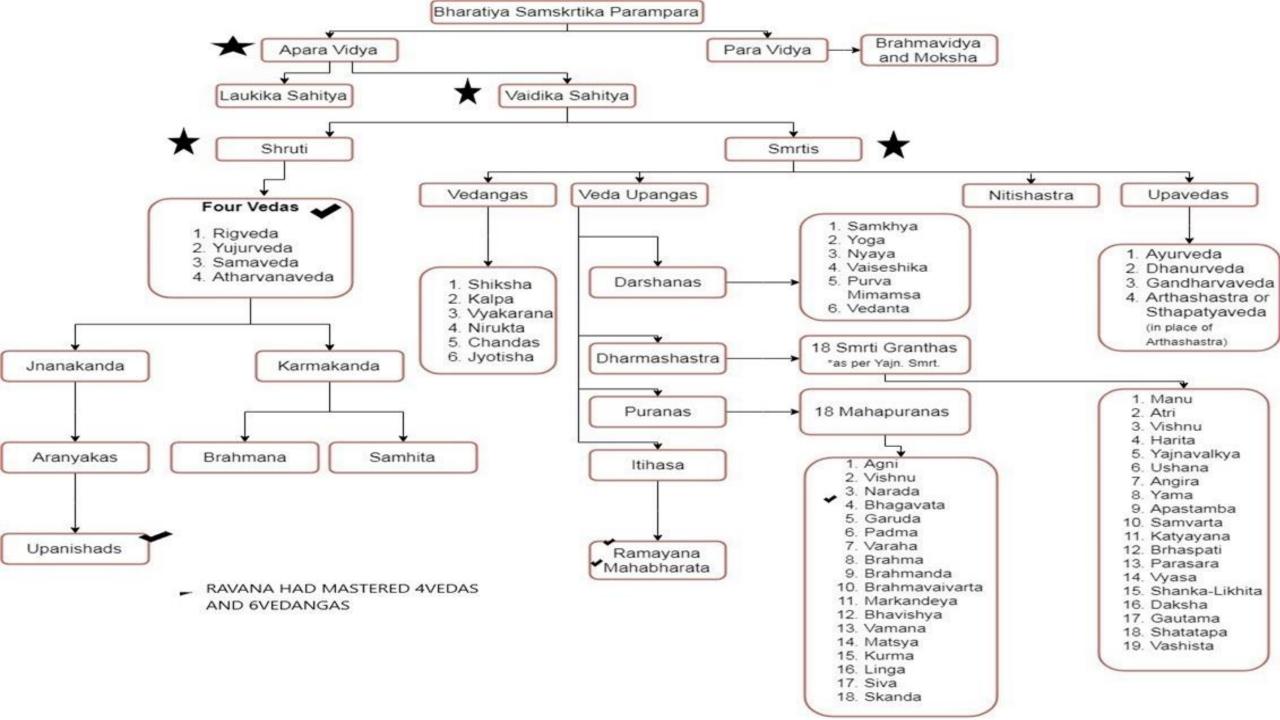

MAKARA

1) CHITTASHAKTHI

To control mental functions like Memory, thinking, desires, intelligence

2) PRANA SHAKTHI

To control physical body. Satwik food, cleanliness, as body abode of lord 3) ATMA SHAKTHI

Once (1) & (2) are achieved Atma Sakthi needed to realise 'ATMA'



SAI= SA= UNIVERSAL FATHER + AI= UNIVERSAL MOTHER – SAI IS OUR UNIVERSAL FATHER AND MOTHER

RAMA = RA= SYMBOLIZES "AGNI" + A= MOON + MA= SYMBOLIZES SUN

(Destroy Sins) (Shanthi) (DISPELLER OF DARKNESS)

**SAIRAM** = Salutation to Universal Father And Mother, Destroyer of sins, Dispeller of darkness & Creator of peace

### **PATH OF DEVOTION**



#### AIM OF LIFE: ATMIC BLISS BY REALISATION OF OMNIPRESENT, OMNISCIENT, OMNIPOTENT BRAHMAN



THE NINE DEVOTIONAL WAYS OF CONNECTING WITH GOD ARE THE NAVA VIDHA BHAKTHI MARG