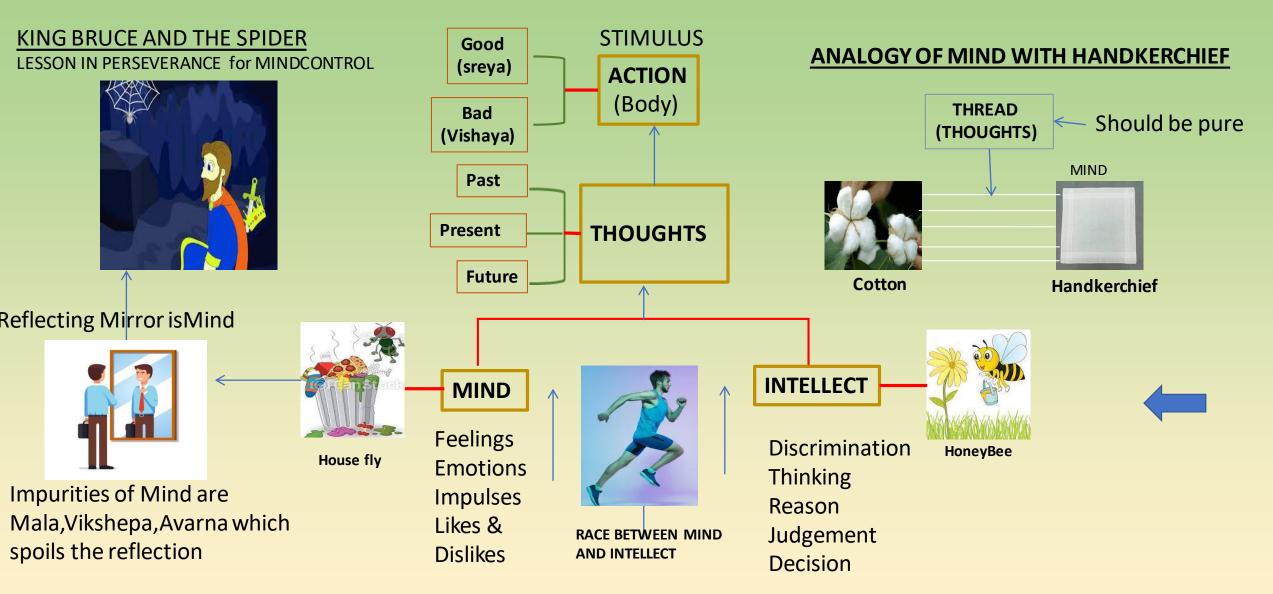

### **NEED FOR UNRUFFLED MIND**

INTELLECT MUST RACE AHEAD OF MIND TO CONTROL THE THOUGHTS AND INITIATE ACTION